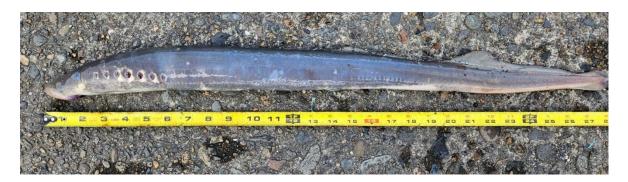

## SUBJECT: 23BON054 MFR BI LPS RB2 Pacific Lamprey Mort

On the morning of 11 July, Project Biologists discovered one adult Pacific Lamprey mortality in the Bradford Island LPS Rest Box 2 (BI LPS RB2). The fish was scanned for PIT tags, inspected, and returned to the river.

- A. Species Pacific Lamprey (Entosphenus tridentatus)
- B. Origin Unknown
- C. Length 71.1 cm
- D. Marks and tags None
- E. Marks and Injuries found on carcass None
- F. Cause and Time of Death Unknown
- G. Future and Preventative Measures None